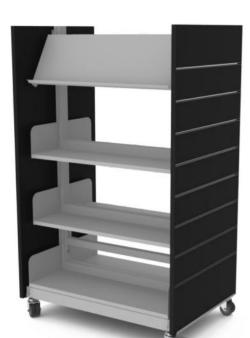

#### • 1 x Slatwall Bay End

- 1 x Plain Bay End
- 1500H posts
- 2 x 300D Flat Shelves
- 4 x 250D Flat Shelves
- 2 x Display Shelves
- NEW! EZ Roll low profile twin castors
- Off White or Grey shelving
- Standard Slatwall Bay End colours: Red, Beech or Graphite
- Standard Plain Bay End colours: Red, Beech or Graphite