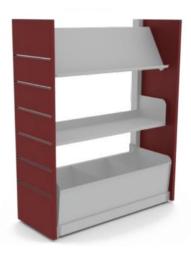

#### SINGLE SIDED SHELVING

- 1 x Slatwall Bay End
- 1 x Plain Bay End
- 1200H Posts
- 300D Browser Bin
- 250D Flat Shelf
- Display Shelf
- Off White or Grey Shelving