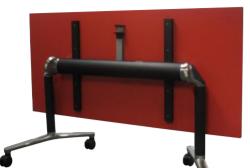

#### DELUXE TABLE

- Maximise storage space
- Stylish European design
- Polished aluminium legs rotate automatically when top folded for nesting
- Heavy duty lockable castors for mobility
- Well balanced tilting top
- Simple one step release
- 25mm melamine top