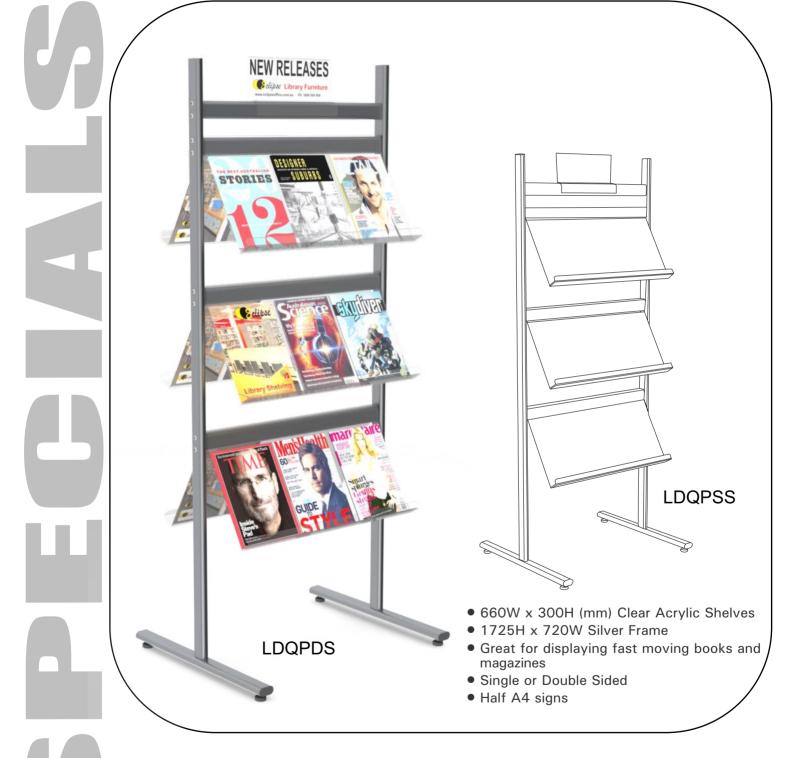

aluminium legs rotate automatically when top folded for nesting
- Heavy duty lockable castors for mobility
- Well balanced tilting top
- Simple one step release
- 25mm melamine top



Scan to download Tables brochure ESSENTIAL BUYS

#### EZY-TOUCH TABLE

- Strength of steel
- Durable 25mm melamine tops
- 1.5mm thick steel frames
- Nylon feet castors
- Fully welded end frames
- 38mm x 38mm legs
- 38mm x 25mm support rails
- 730mm high, variety of widths and lengths

Scan to download Ezy Touch Tables brochure



#### LILY PAD CHAIR

- Swivel Base
- Contemporary Design
- Well suited as a reading chair
- 440H x 660W x 480D



#### **RUMBA CHAIR**

- Chrome Legs
- Comfortable reading chair
- 380H x 510W x 390D

Scan to download Soft Furnishings brochure







## **Quick Pick Display Stand**



### WHILE STOCKS LAST

\*All prices in this brochure include GST

Tel: 08 9466 055 | Email: sales@eclipseoffice.com.au