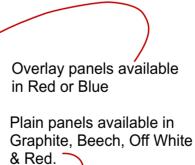

#### OVERLAY BAY END PANEL

| Ove<br>in R  |
|--------------|
| Plair        |
| Grap<br>& Re |
|              |
| •            |
| •            |
| • (          |
| à            |

- 1 x 715W Plain Bay End
- 1 x Slatted Overlay Panel
- Choose from our selection of standard Bay End heights & colours