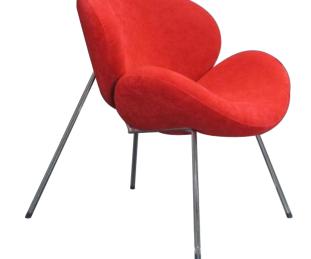

#### LILY PAD CHAIR

- Swivel Base
- Contemporary Design
- Well suited as a reading chair
- 440H x 660W x 480D