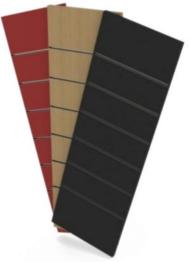

#### OVERLAY BAY END PANEL

| Ove<br>in R  |
|--------------|
| Plair        |
| Grap<br>& Re |
|              |
| •            |
| •            |
| • (          |
| à            |

- 1 x 715W Plain Bay End
- 1 x Slatted Overlay Panel
- Choose from our selection of standard Bay End heights & colours

- Standard Slatwall Bay End colours: Red, Beech or Graphite
- Standard Plain Bay End colours: Red, Beech or Graphite

**Sclipse** Library Furniture